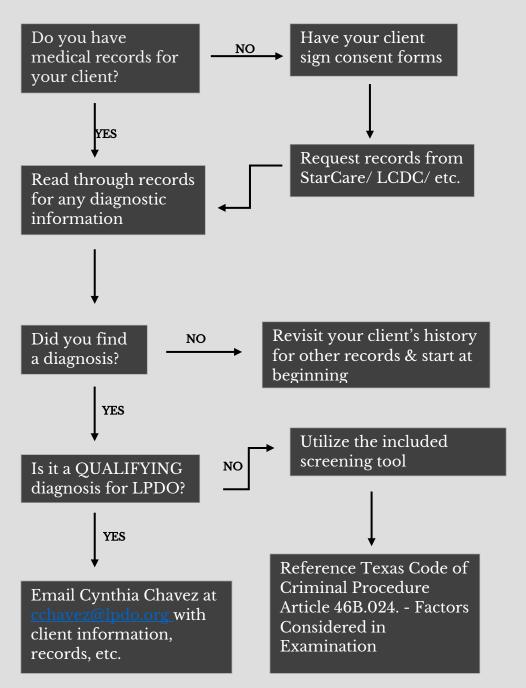

## What to do if you think your client has a mental health diagnosis:

# What to Do If You Think Your Client Has a Psychiatric History or Mental Health Diagnosis: A How-To Guide

Step 1: When interviewing your client, if you become concerned about an existing mental health diagnosis, utilize the included screening tool to determine their history of agency involvement. Have client sign/initial/date the included consent forms.

Step 2: Request records from StarCare, Lubbock County Detention Center, and any other agency the client may have a history with.

 The consent forms for StarCare and LCDC are included, and the third omnibus is a blanket consent form that should cover any other records you may need.

Step 3: Read through records for any diagnostic information

- Any previous diagnosis could be indication that your client needs a competency evaluation. Reference *Texas Code of Criminal Procedure Article 46B.024.- Factors Considered in Examination* for the full list of considerations taken when evaluating for competency to stand trial
- If your client has a qualifying diagnosis by LPDO requirements, they can be reassigned to a qualified mental health panel attorney and mental health caseworker. A qualifying diagnosis is one of the following: Major depressive disorder with psychotic features, Bipolar disorder with psychotic features, Schizophrenia/ schizoaffective, Intellectual Developmental Disability (IDD)
- *NOTE:* The client must have one of the *5* qualifying diagnoses to receive LPDO mental health case management services.
- If you are able to verify a qualifying diagnosis, email supporting documentation and records to Cynthia Chavez, Mental Health Program Director, at <a href="mailto:cchavez@lpdo.org">cchavez@lpdo.org</a> and she will, upon review, assure the client is opened up to Mental Health Services with LPDO.

Step 4: If your client does not or has not ever had a psychiatric evaluation and one is needed, utilize the following tools.

- If your client is in the jail setting, direct them to submit a medical slip.
- If your client is within the community, provide them with StarCare information or other resources listed in the referral guide.
- If your client resides outside of one of the aforementioned counties covered by StarCare, West Texas Centers is the residential mental health authority for the Texas panhandle and surrounding areas. Their website can be located at <a href="https://www.wtcmhmr.org/">https://www.wtcmhmr.org/</a> where you will find all relevant information regarding mental health treatment for new clients.